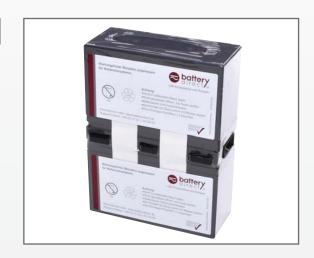

# RBC166-BD1 Battery kit for APC UPS

Batteries are the heart of a UPS system. They ensure the standby state of your UPS system. Because of our 100% quality control, stress tests (load tests) and a final equalization charge, you will always have **power even during a blackout**.

| Specifications       |                                                                                                        |
|----------------------|--------------------------------------------------------------------------------------------------------|
| Product Type         | Ready-to-install battery kit RBC166-BD1.                                                               |
| Battery Type         | Maintenance-free, leak proof, Sealed Lead<br>Acid battery. Best high-current ability for<br>UPS units. |
| Directive            | 2011/65/EU, RoHS compliant                                                                             |
| Dimensions (LxWxH)   | 225x184x96 mm                                                                                          |
| Weight               | 5,10 kg                                                                                                |
| Lifespan             | Up to 5 years                                                                                          |
| Warranty             | 2 years (3 years optional)                                                                             |
| Brand                | battery-direct©                                                                                        |
| Included in delivery | RBC166-BD1 Battery kit, installation manual.                                                           |