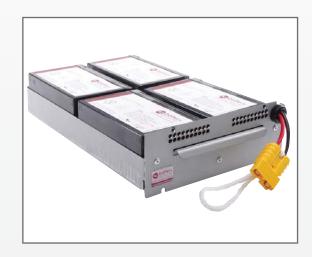

# RBC159-BD1 Battery kit for APC UPS

Batteries are the heart of a UPS system. They ensure the standby state of your UPS system. Because of our 100% quality control, stress tests (load tests) and a final equalization charge, you will always have **power even during a blackout**.

| Specifications       |                                                                                                        |
|----------------------|--------------------------------------------------------------------------------------------------------|
| Product Type         | Ready-to-install battery kit RBC159-BD1.                                                               |
| Battery Type         | Maintenance-free, leak proof, Sealed Lead<br>Acid battery. Best high-current ability for<br>UPS units. |
| Directive            | 2011/65/EU, RoHS compliant                                                                             |
| Dimensions (LxWxH)   | 343x216x83 mm                                                                                          |
| Weight               | 11,20 kg                                                                                               |
| Lifespan             | Up to 5 years                                                                                          |
| Warranty             | 2 years (3 years optional)                                                                             |
| Brand                | battery-direct©                                                                                        |
| Included in delivery | RBC159-BD1 Battery kit, installation manual.                                                           |